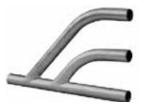

### **Bifurcated Bend**

Custom bends, special radii and bifurcated bends are available in unlimited varieties. Double bifurcated and triple bifurcated bends to meet your exact specifications are also available.