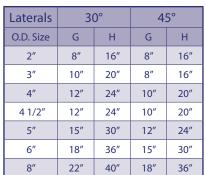

#### **How to Order**

Sizes not listed may be available upon request. Please call. Order Tees by tube or pipe size, wall thickness and alloy. Order Laterals and Wyes by tube or pipe size, wall thickness, alloy and degree of angle.