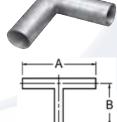

| Tees      |     |     |
|-----------|-----|-----|
| O.D. Size | А   | В   |
| 2"        | 16" | 8"  |
| 3″        | 16" | 8"  |
| 4"        | 16" | 8"  |
| 4 1/2"    | 18" | 9″  |
| 5"        | 18" | 9″  |
| 6"        | 20" | 10" |
| 8"        | 24" | 12" |