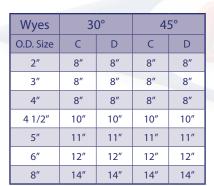

#### **How to Order**

Sizes not listed may be available upon request. Please call. Order Tees by tube or pipe size, wall thickness and alloy. Order Laterals and Wyes by tube or pipe size, wall thickness, alloy and degree of angle.